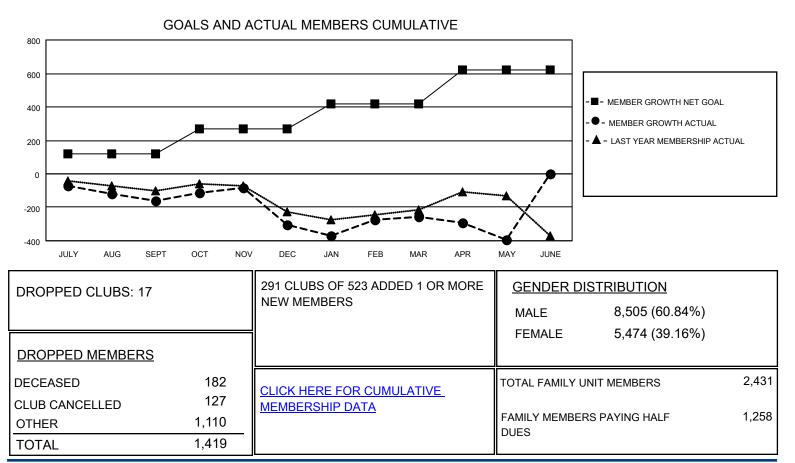

## GMT MONTHLY MEMBERSHIP PROGRESS REPORT Results as of: 5/31/2020

**Multiple District 20** 

LOCATION: NEW YORK

GMT: OPEN

GMT CA 1

| Clubs<br>RESULTS FOR 2019-2020 |   |   |   | Members<br>RESULTS FOR 2019-2020 |     |     |     |
|--------------------------------|---|---|---|----------------------------------|-----|-----|-----|
|                                |   |   |   |                                  |     |     |     |
| JULY/AUG/SEPT                  | 1 | 1 | 4 | JULY/AUG/SEPT                    | 120 | 321 | 428 |
| OCT/NOV/DEC                    | 3 | 1 | 8 | OCT/NOV/DEC                      | 150 | 376 | 506 |
| JAN/FEB/MAR                    | 8 | 2 | 3 | JAN/FEB/MAR                      | 150 | 386 | 274 |
| APR/MAY/JUNE                   | 3 | 0 | 2 | APR/MAY/JUNE                     | 200 | 88  | 212 |