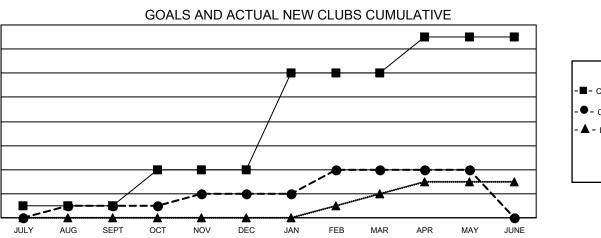

## GMT MONTHLY MEMBERSHIP PROGRESS REPORT Results as of: 5/31/2020

**Multiple District 20** 

LOCATION: NEW YORK

GMT: OPEN

GMT CA 1

| Clubs<br>RESULTS FOR 2019-2020 |   |   |   | Members<br>RESULTS FOR 2019-2020 |     |     |     |
|--------------------------------|---|---|---|----------------------------------|-----|-----|-----|
|                                |   |   |   |                                  |     |     |     |
| JULY/AUG/SEPT                  | 1 | 1 | 4 | JULY/AUG/SEPT                    | 120 | 321 | 428 |
| OCT/NOV/DEC                    | 3 | 1 | 8 | OCT/NOV/DEC                      | 150 | 376 | 506 |
| JAN/FEB/MAR                    | 8 | 2 | 3 | JAN/FEB/MAR                      | 150 | 386 | 274 |
| APR/MAY/JUNE                   | 3 | 0 | 2 | APR/MAY/JUNE                     | 200 | 88  | 212 |